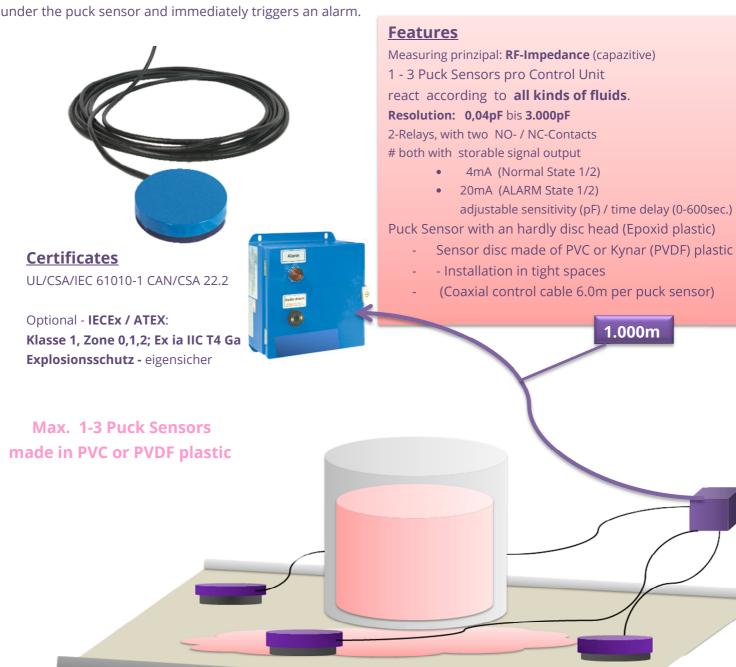

## Leakage Monitor SYNVA-Puck

**Detect leaks of any liquid** - up to 3 pucks in a collecting tray / safety container.

It's works with the puck sensor and the Control Unit 02852 - always reliable!

The Leakage Monitor **SYNVA-Puck** works with the Control Unit 02852 including a maximum of 3 puck sensors. Tasks – Safely detect and monitor **liquid leaks**.

The combined RF impedance sensor system works with the Control Unit 02852 and sensitive puck sensors and can be used excellently **for any liquid** - even **non-conductive** liquids!

Proven measurement technology for sophisticated leak monitoring in collecting trays and safety containers! The Control Unit 02852 continuously monitors the capacitance field changes to a normally dry state under the puck sensor. If it changes from "dry" to "wet" in the tub, the dielectric of the liquid changes the capacitive field under the puck sensor and immediately triggers an alarm.

## Leakage Monitor SYNVA-Puck

**Detect leaks of any liquid** - up to 3 pucks in a collecting tray / safety container. It's works with the puck sensor and the Control Unit 02852 - always reliable!

The combined RF impedance sensor system works with the Control Unit 02852 and sensitive puck sensors. The Leakage Monitor SYNVA-Puck can be used excellently for any liquid - even non-conductive liquids!

Max. 1-3 Puck Sensors made in PVC or PVDF plastic

1.000m

Control Unit 02852; Technical Specifications

Installation only in no hazardous areas; for DIN-Rail

or in a Sheet steel enclosure IP66

Operating -°C -20°C, max. 55°C Measuring prinzipal: **RF-Impedance** (capazitive) **Resolution: 0,04pF** bis **3.000pF** 

2-Relays, with two NO- / NC-Contacts # both with storable signal output

- 4mA (Normal State 1/2)
- 20mA (ALARM State 1/2)
- adjustable time delay (0-600sec.)