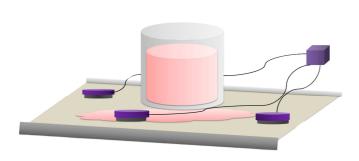

## Leakage Monitor SYNVA-Puck

**Detect leaks of any liquid** - up to 3 pucks in a collecting tray / safety container.

It's works with the puck sensor and the Control Unit 02852 - always reliable!

The Leakage Monitor **SYNVA-Puck** works with the Control Unit 02852 including a maximum of 3 puck sensors. Tasks – Safely detect and monitor **liquid leaks**.

The combined RF impedance sensor system works with the Control Unit 02852 and sensitive puck sensors and can be used excellently **for any liquid** - even **non-conductive** liquids!

Proven measurement technology for sophisticated leak monitoring in collecting trays and safety containers! The Control Unit 02852 continuously monitors the capacitance field changes to a normally dry state under the puck sensor. If it changes from "dry" to "wet" in the tub, the dielectric of the liquid changes the capacitive field under the puck sensor and immediately triggers an alarm.

## Leakage Monitor SYNVA-Puck

**Detect leaks of any liquid** - up to 3 pucks in a collecting tray / safety container. It's works with the puck sensor and the Control Unit 02852 - always reliable!

The combined RF impedance sensor system works with the Control Unit 02852 and sensitive puck sensors. The Leakage Monitor SYNVA-Puck can be used excellently for any liquid - even non-conductive liquids!