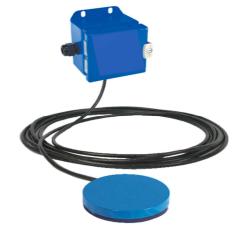

Max. 1-3 Puck Sensors made in PVC or PVDF plastic

1.000m

Control Unit 02852; Technical Specifications

Installation only in no hazardous areas; for DIN-Rail

or in a Sheet steel enclosure IP66

Operating -°C -20°C, max. 55°C Measuring prinzipal: **RF-Impedance** (capazitive) **Resolution: 0,04pF** bis **3.000pF** 