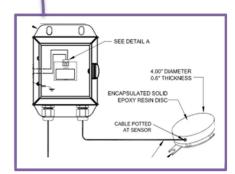

Max. 1-3 Puck Sensors made in PVC or PVDF plastic

1.000m

Control Unit 02852; Technical Specifications

Installation only in no hazardous areas; for DIN-Rail

or in a Sheet steel enclosure IP66

Operating -°C -20°C, max. 55°C Measuring prinzipal: **RF-Impedance** (capazitive) **Resolution: 0,04pF** bis **3.000pF** 